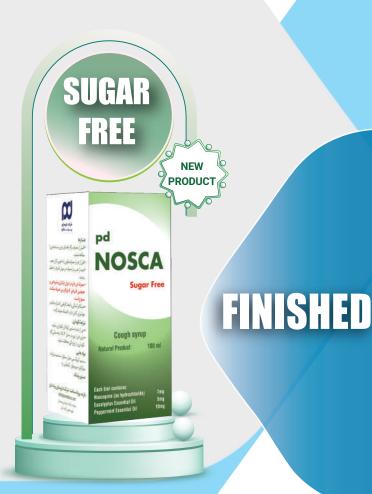

USP

Fly to Health Horizon

**Product Name** 

**GENERIC** 

**PD Nosca** 

(Syrup)

Noscapin

Paxadone 325/5